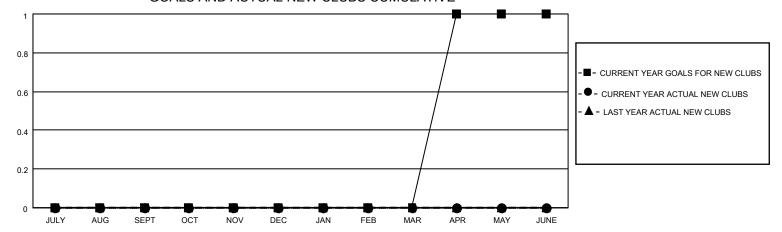

## MONTHLY MEMBERSHIP PROGRESS REPORT

LOCATION TEXAS District 2 X2 Results as of: 3/31/2022

| Clubs RESULTS FOR 2021-2022 |   |   |   | Members RESULTS FOR 2021-2022 |    |    |    |
|-----------------------------|---|---|---|-------------------------------|----|----|----|
|                             |   |   |   |                               |    |    |    |
| JULY/AUG/SEPT               | 0 | 0 | 0 | JULY/AUG/SEPT                 | 63 | 63 | 31 |
| OCT/NOV/DEC                 | 0 | 0 | 0 | OCT/NOV/DEC                   | 47 | 54 | 51 |
| JAN/FEB/MAR                 | 0 | 0 | 0 | JAN/FEB/MAR                   | 20 | 51 | 34 |
| APR/MAY/JUNE                | 1 | 0 | 0 | APR/MAY/JUNE                  | 20 | 0  | 0  |

## GOALS AND ACTUAL NEW CLUBS CUMULATIVE