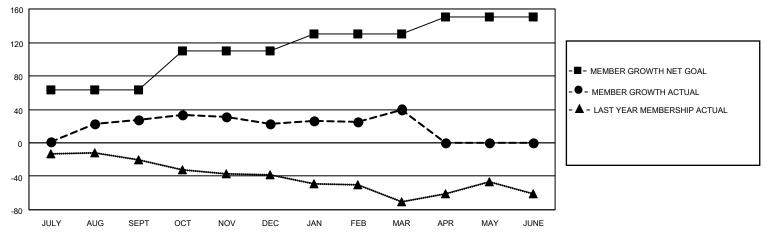

## MONTHLY MEMBERSHIP PROGRESS REPORT

LOCATION TEXAS District 2 X2 Results as of: 3/31/2022

| Clubs RESULTS FOR 2021-2022 |   |   |   | Members RESULTS FOR 2021-2022 |    |    |    |
|-----------------------------|---|---|---|-------------------------------|----|----|----|
|                             |   |   |   |                               |    |    |    |
| JULY/AUG/SEPT               | 0 | 0 | 0 | JULY/AUG/SEPT                 | 63 | 63 | 31 |
| OCT/NOV/DEC                 | 0 | 0 | 0 | OCT/NOV/DEC                   | 47 | 54 | 51 |
| JAN/FEB/MAR                 | 0 | 0 | 0 | JAN/FEB/MAR                   | 20 | 51 | 34 |
| APR/MAY/JUNE                | 1 | 0 | 0 | APR/MAY/JUNE                  | 20 | 0  | 0  |

## GOALS AND ACTUAL MEMBERS CUMULATIVE

| DROPPED CLUBS: 0 |     | 27 CLUBS OF 39 ADDED 1 OR | GENDER DISTRIBUTION           |              |  |
|------------------|-----|---------------------------|-------------------------------|--------------|--|
|                  |     | MORE NEW MEMBERS          | MALE 581 (57.35%)             |              |  |
|                  |     |                           | FEMALE                        | 432 (42.65%) |  |
| DROPPED MEMBERS  |     |                           | NON BINARY                    | 0 (0.00%)    |  |
|                  |     |                           | PREFER NOT TO ANSWER          | 0 (0.00%)    |  |
| DECEASED         | 14  |                           |                               |              |  |
| CLUB CANCELLED   | 0   | CLICK HERE FOR CUMULATIVE | TOTAL FAMILY UNIT MEMBERS 191 |              |  |
| OTHER            | 102 | MEMBERSHIP DATA           |                               |              |  |
| TOTAL            | 116 |                           | FAMILY MEMBERS PAYING HAI     | LF DUES 98   |  |
|                  |     |                           |                               |              |  |